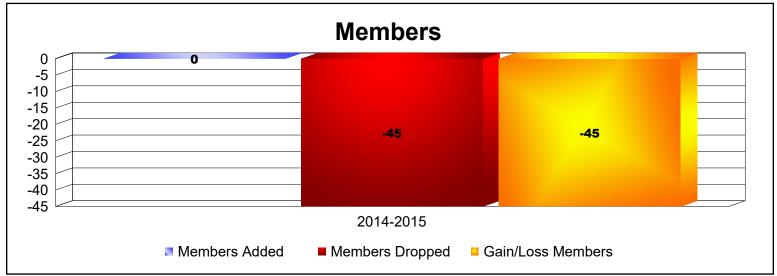

MBR0065 Page 1 of 2 10/23/2019 1:29:24PM

District 51 C

As of June 2019 Cumulative

| Year      | New<br>Clubs | Dropped<br>Clubs | Gain/<br>Loss<br>Clubs | New<br>Members | Charter<br>Members | Reinstate<br>Members | Transfer<br>Members | Total<br>Member<br>Added | Total<br>Members<br>Dropped | Gain/<br>Loss<br>Members |
|-----------|--------------|------------------|------------------------|----------------|--------------------|----------------------|---------------------|--------------------------|-----------------------------|--------------------------|
| 2014-2015 | 0            | -3               | -3                     | 0              | 0                  | 0                    | 0                   | 0                        | -45                         | -45                      |
| Average   | 0            | -3               | -3                     | 0              | 0                  | 0                    | 0                   | 0                        | -45                         | -45                      |