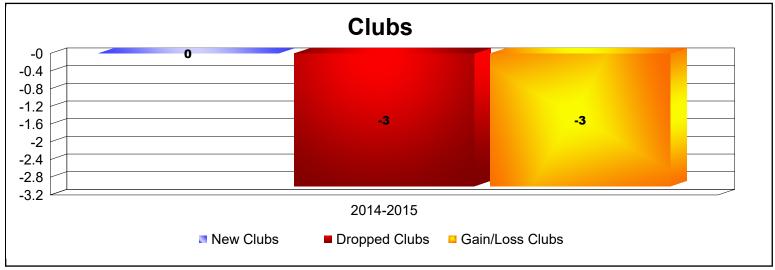

MBR0065 Page 1 of 2 10/23/2019 1:29:24PM

District 51 C

As of June 2019 Cumulative

| Year      | New<br>Clubs | Dropped<br>Clubs | Gain/<br>Loss<br>Clubs | New<br>Members | Charter<br>Members | Reinstate<br>Members | Transfer<br>Members | Total<br>Member<br>Added | Total<br>Members<br>Dropped | Gain/<br>Loss<br>Members |
|-----------|--------------|------------------|------------------------|----------------|--------------------|----------------------|---------------------|--------------------------|-----------------------------|--------------------------|
| 2014-2015 | 0            | -3               | -3                     | 0              | 0                  | 0                    | 0                   | 0                        | -45                         | -45                      |
| Average   | 0            | -3               | -3                     | 0              | 0                  | 0                    | 0                   | 0                        | -45                         | -45                      |