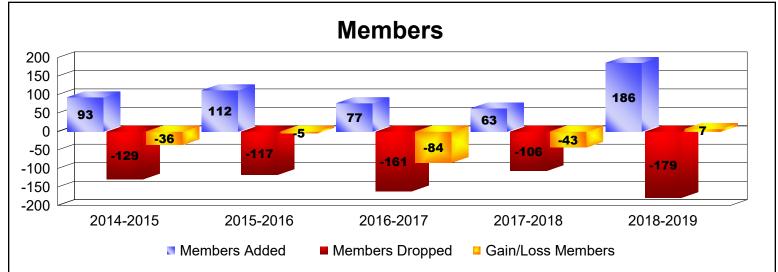

District 51 C

As of June 2019 Cumulative

| Year      | New<br>Clubs | Dropped<br>Clubs | Gain/<br>Loss<br>Clubs | New<br>Members | Charter<br>Members | Reinstate<br>Members | Transfer<br>Members | Total<br>Member<br>Added | Total<br>Members<br>Dropped | Gain/<br>Loss<br>Members |
|-----------|--------------|------------------|------------------------|----------------|--------------------|----------------------|---------------------|--------------------------|-----------------------------|--------------------------|
| 2014-2015 | 0            | 0                | 0                      | 83             | 1                  | 3                    | 6                   | 93                       | -129                        | -36                      |
| 2015-2016 | 0            | 0                | 0                      | 105            | 0                  | 4                    | 3                   | 112                      | -117                        | -5                       |
| 2016-2017 | 0            | -1               | -1                     | 62             | 3                  | 10                   | 2                   | 77                       | -161                        | -84                      |
| 2017-2018 | 1            | 0                | 1                      | 29             | 32                 | 2                    | 0                   | 63                       | -106                        | -43                      |
| 2018-2019 | 2            | -2               | 0                      | 131            | 52                 | 2                    | 1                   | 186                      | -179                        | 7                        |
| Average   | 1            | -1               | 0                      | 82             | 18                 | 4                    | 2                   | 106                      | -138                        | -32                      |