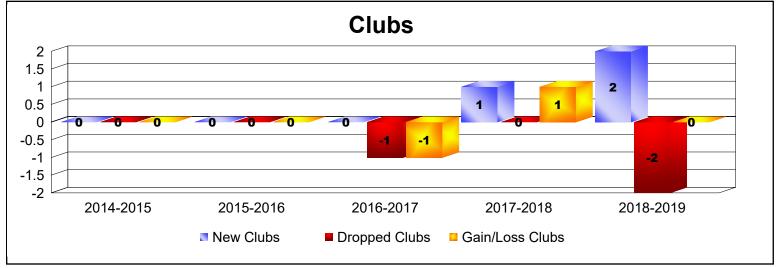

District 51 C

As of June 2019 Cumulative

| Year      | New<br>Clubs | Dropped<br>Clubs | Gain/<br>Loss<br>Clubs | New<br>Members | Charter<br>Members | Reinstate<br>Members | Transfer<br>Members | Total<br>Member<br>Added | Total<br>Members<br>Dropped | Gain/<br>Loss<br>Members |
|-----------|--------------|------------------|------------------------|----------------|--------------------|----------------------|---------------------|--------------------------|-----------------------------|--------------------------|
| 2014-2015 | 0            | 0                | 0                      | 83             | 1                  | 3                    | 6                   | 93                       | -129                        | -36                      |
| 2015-2016 | 0            | 0                | 0                      | 105            | 0                  | 4                    | 3                   | 112                      | -117                        | -5                       |
| 2016-2017 | 0            | -1               | -1                     | 62             | 3                  | 10                   | 2                   | 77                       | -161                        | -84                      |
| 2017-2018 | 1            | 0                | 1                      | 29             | 32                 | 2                    | 0                   | 63                       | -106                        | -43                      |
| 2018-2019 | 2            | -2               | 0                      | 131            | 52                 | 2                    | 1                   | 186                      | -179                        | 7                        |
| Average   | 1            | -1               | 0                      | 82             | 18                 | 4                    | 2                   | 106                      | -138                        | -32                      |